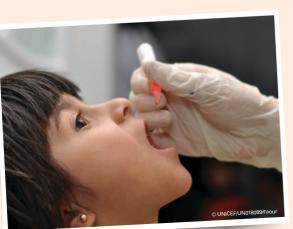

#### Vaccinate every child

Countless illnesses can be prevented with a simple tool: vaccines.

As one of the world's largest buyers of vaccines for children, UNICEF reached almost half of the world's children with life-saving vaccines last year.

A vaccine dose often only costs cents, while reaching and ensuring the child gets all the necessary shots required for fully protection costs around HK\$195.

UNICEF is committed to ensuring polio vaccines are available for every child.

Donate and get a VR360 viewer to experience our work in making polio a history!

There is a Chinese saying that "Your life at 80 years old is determined at three". The first three years are critical because it is a period of rapid brain development.